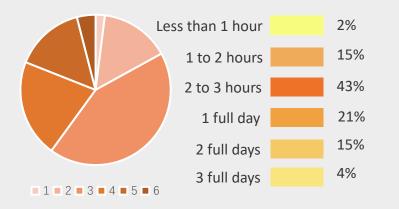

#### INTENTION TO PURCHASE PROPERTIES FROM AN EXHIBITOR

Time stayed /number of booths visited

■ 1 ■ 2 ■ 3 ■ 4