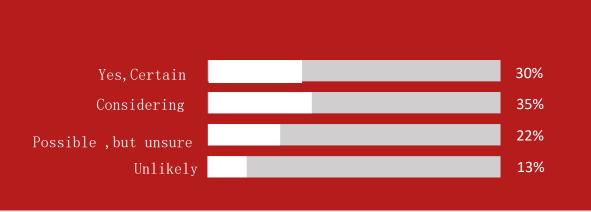

### 03. Visitor Survey

#### INTENTION TO PURCHASE PROPERTIES FROM AN EXHIBITOR

Time stayed /number of booths visited

■ 1 ■ 2 ■ 3 ■ 4