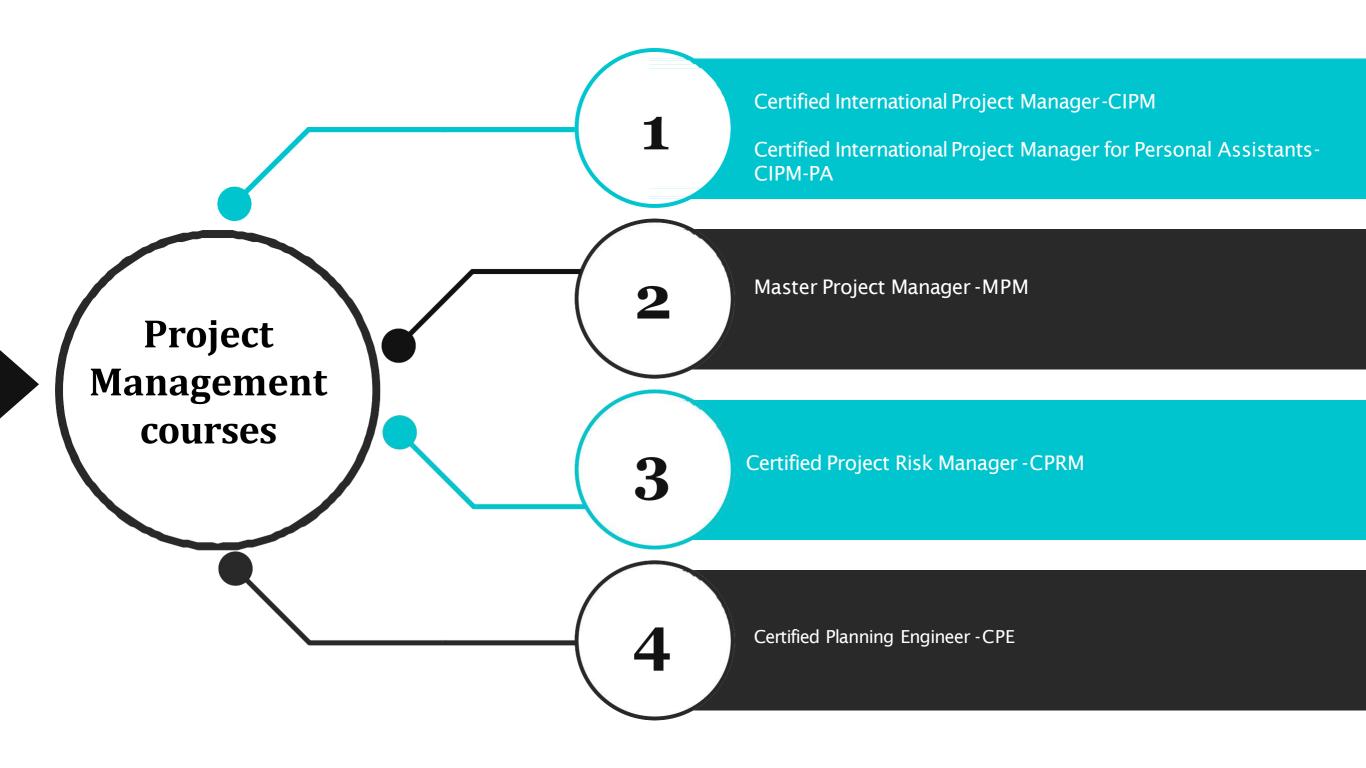

# Training & Conference offered:

All our courses can be offered as In-house tailored training which are more cost effective and efficient for agroup of 10 delegates and above, Otherwise 90% of all the provided courses are offered to individuals, corporates & institutions on open public invitation basis.