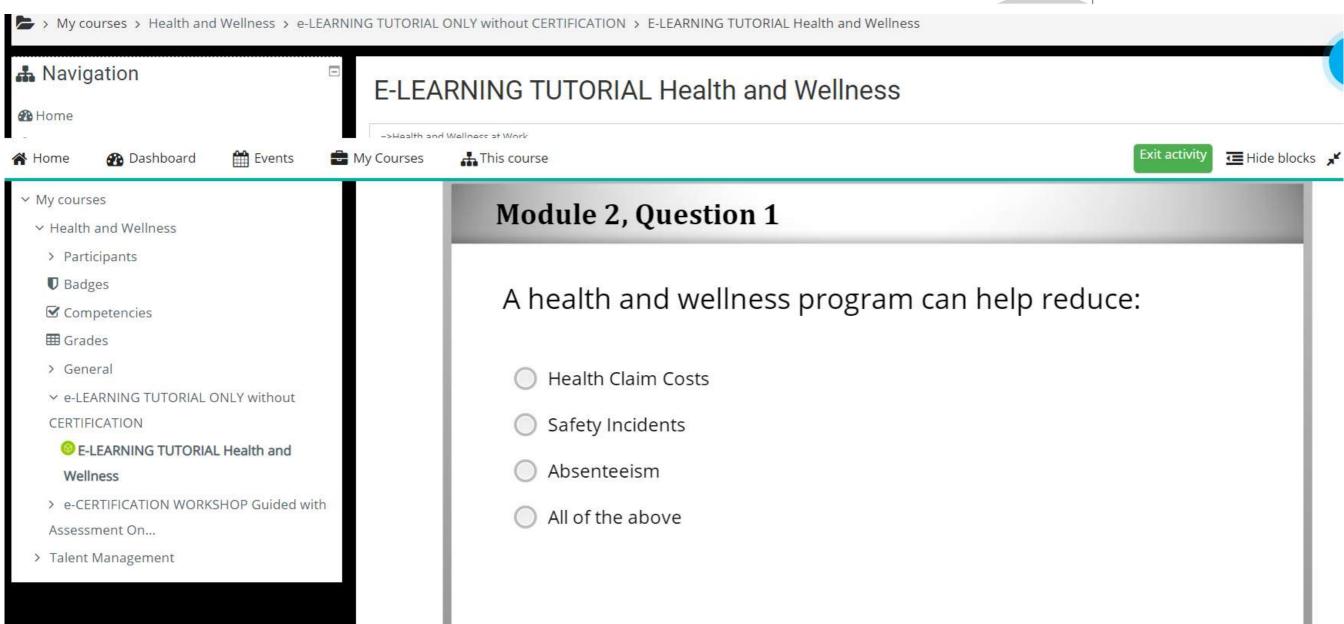

#### 1.1. Health and Wellness at Work

- 1.2. Module 1: Getting Started
- 1.3. Workshop Objectives
- 1.4. Module 2: Definition of a Health and We...

Menu

- 1.5. What is a Health and Wellness Program?
- 1.6. Productivity
- 1.7. Cost of Health Care
- 1.8. Costs of Absenteeism
- 1.9. Case Study
- 1.10. Module 3: Types of Health and Wellnes..
- 1.11. Health Behaviors
- 1.12. Health Screenings and Maintenance
- 1.13. Mental Health
- 1.14. Physical Injuries
- 1.15. Case Study
- 1.16. Module 4: Health Behavior Programs
- 1.17. Increasing Physical Activity
- 1.18. Nutrition & Weight Loss
- 1.19. Tobacco Cessation
- 1.20. Substance Abuse Treatment
- 1.21. Case Study