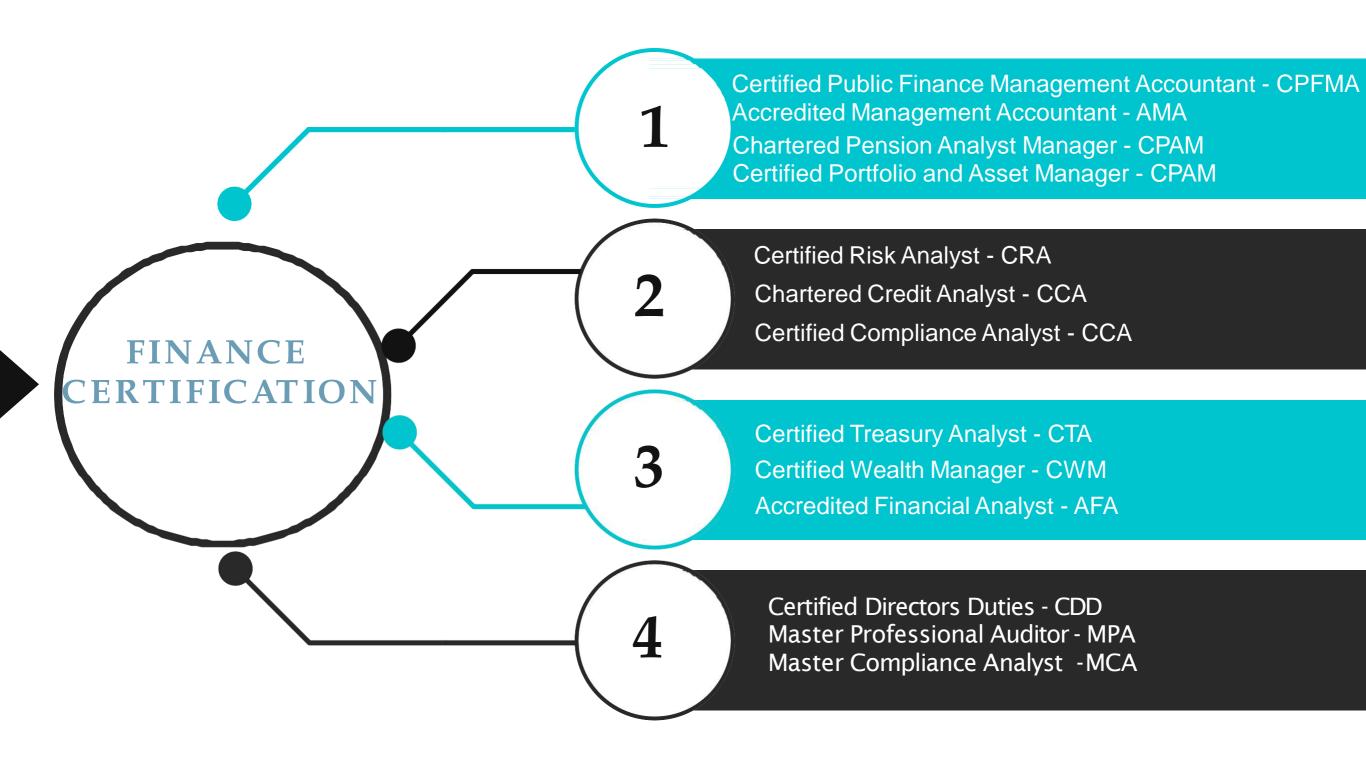

# Human Resources Zertification Course

Senior Professional HR international -SPHRi Professional HR international -PHRi

© Ö

Certified Strategic HR Management - SHRM
Certifed HRMetrics and Data Analytics - CHRMA

Certified Talent Practitioner - CTP
Chartered HR Business Partner- CHRBP

Certified International Change Manager - CICM Certified Learning & Development Manager - CLnD