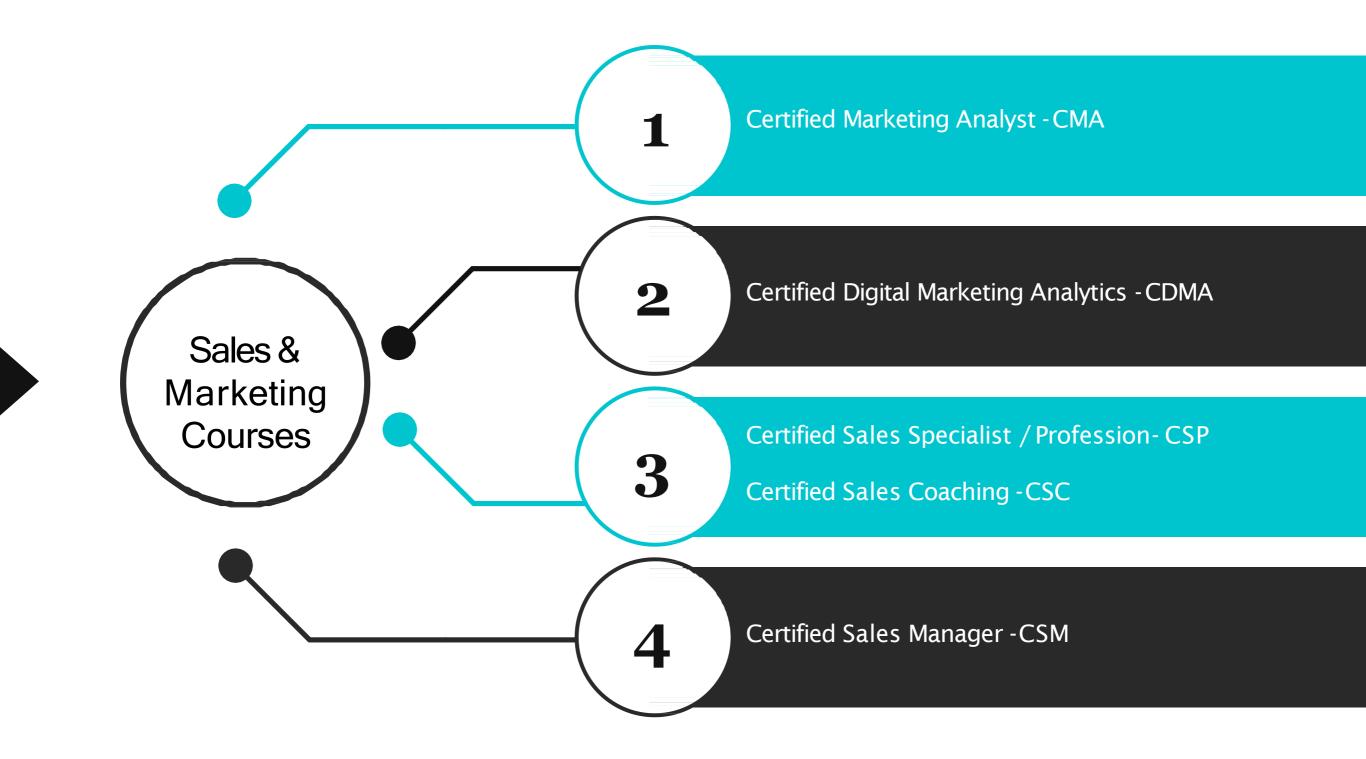

# Training & Conference offered:

All our courses can be offered as In-house tailored training which are more cost effective and efficient for agroup of 10 delegates and above, Otherwise 90% of all the provided courses are offered to individuals, corporates & institutions on open public invitation basis.