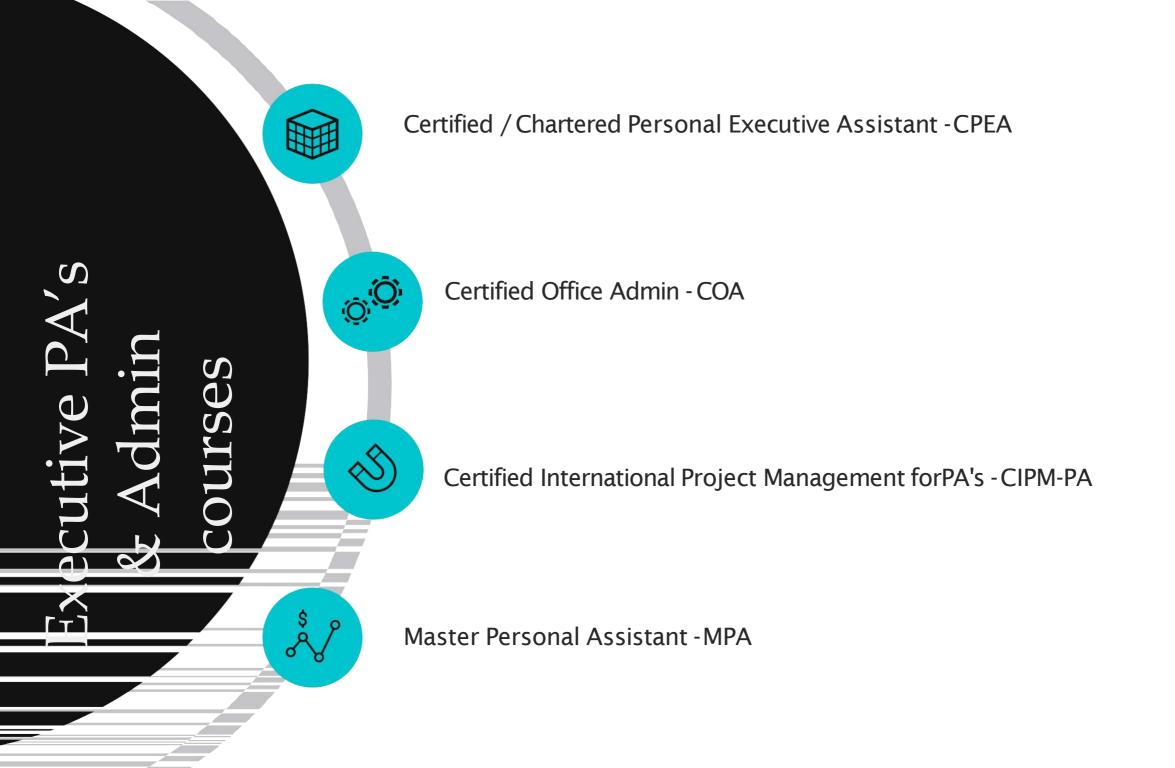

# Training & Conference offered:

All our courses can be offered as In-house tailored training which are more cost effective and efficient for agroup of 10 delegates and above, Otherwise 90% of all the provided courses are offered to individuals, corporates & institutions on open public invitation basis.