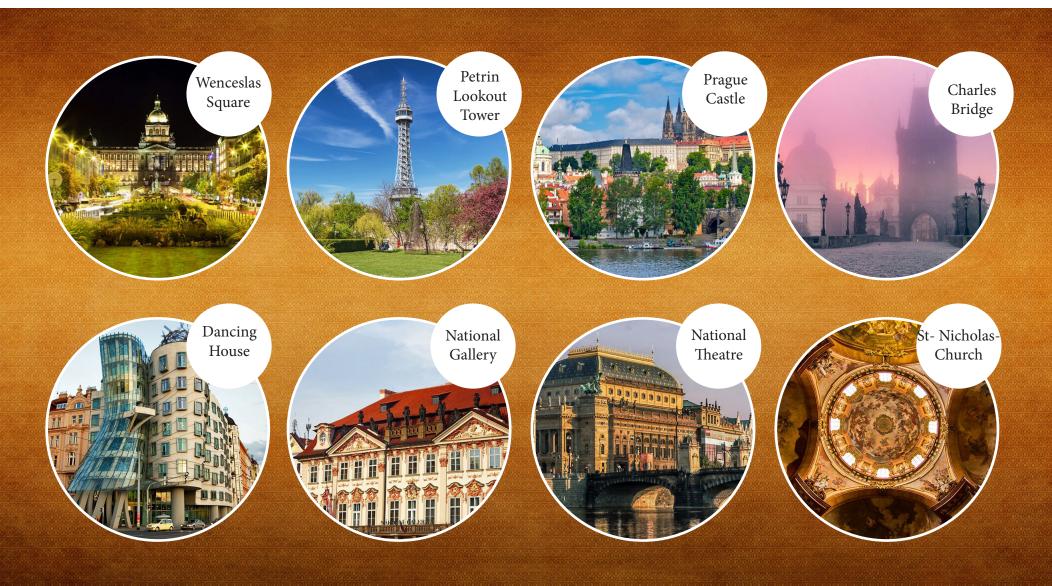

# **Tourist Attractions in Prague**

Theme: Scrutinize Novel Facts In Toxicology and Pharmacology