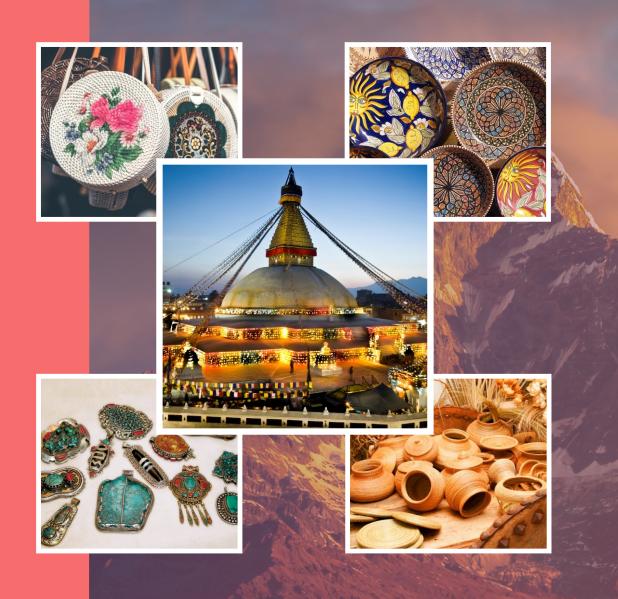

**Handicraft** is a traditional main sector of craft, and applies to a wide range of creative and design activities that are related to making things with one's hands and skill, including work with textiles, moldable and rigid materials, paper, plant fibers, etc. and Collective terms for handicrafts include artisanry, handicrafting, crafting, handicraftsmanship and handcrafting.