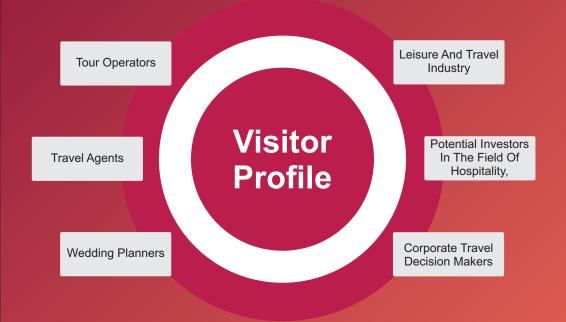

#### Why Visit?

NTE-Where you expand your BUSINESS OPPORTUNITIES at A DYNAMIC ENGINE OF GROWTH OPPORTUNITY.

Every business platform is successful just because of its attendees. The first edition of Travel Expo will lead towards the sucess and shall also ensure the benefit of many business.

#### Why you should Visit?

- 1.Interact with 80+ exhibitors on floor.
- 2.Participation from 05 countries and 28 stateTourism Boards.
- 3. Gain profitable insights from the who's who of the travel industry.
- 4. Participate in Destination Briefings.
- 5.Explore magnificent innovative products & solutions from the top players to start-ups.
- 6.Develop new & existing relations with business partners and suppliers.
- 7. Network with travel trade circle all under one roof.