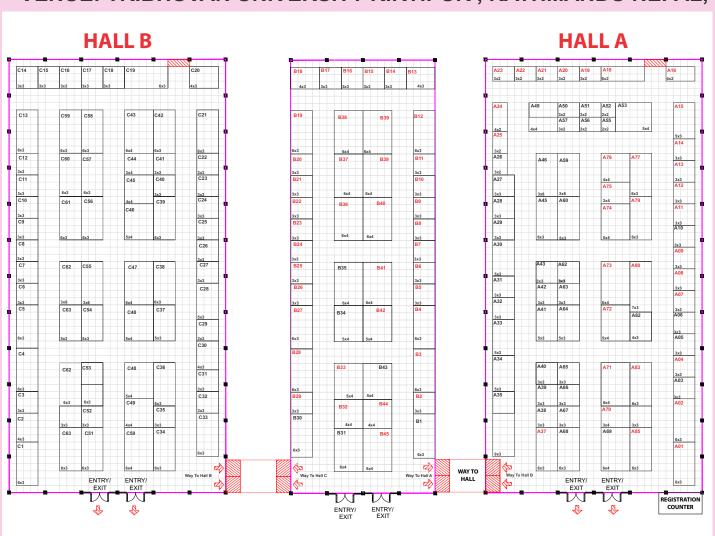

|
| <ul> <li>Registration</li> <li>Exhibitor Booth Set-Up</li> </ul> | <ul> <li>Registration</li> <li>Official Exhibition</li> <li>Keynote Address</li> <li>Opening Ceremony and<br/>Welcome Dinner</li> </ul> | <ul> <li>Exhibition</li> <li>Appointment Sessions</li> <li>Media Briefing Sessions</li> <li>Hosted Luncheons, Dinners,<br/>Coffee Breaks &amp; Cocktails</li> <li>Future Leaders Forum</li> </ul> | <ul> <li>Exhibition</li> <li>Appointment Sessions</li> <li>Media Briefing Sessions</li> <li>Association Day Forums</li> <li>Campfire Knowledge<br/>Sessions</li> <li>Hosted Luncheons, Coffee<br/>Breaks &amp; Cocktails</li> </ul> |



### VENUE: TRIBHUVAN UNIVERSITY KIRTIPUR, KATHMANDU NEPAL,



#### **Participation Charges:**

Raw Space Price per SQM - Indian INR 10,000 Raw Space Price per SQM - International USD 250 Raw Space Price per SQM - Nepali NPR 16,000

#### **Participation Charges:**

Shell Scheme Price per SQM - Indian INR 12,000 Shell Scheme Price per SQM - International USD 300 Shell Scheme Price per SQM - Nepali NPR 19,200

- \*Early bird Discount 20% For Nepal Participant
- \*Early bird Discount 10% For Indian and International Participant
- \*Early bird Discount available till 31st May 2019

# **Nepal Expo Mart**

#### Contact: |For India

World Exhibitions 14/16, Spring Field, sector 31 Faridabad, Haryana-122003

Ms.Jyotika Baraily Mobile.+91 9821866952 Email- Jyotika@weece.in

Ms. Rekha Singh Mobile. +91 8512016733 Email- rekha@weece.in

#### Contact: |For Nepa