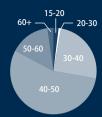

AGE

15-20 YEARS 20-30 YEARS 30-40 YEARS

40-50 YEARS 50-60 YEARS 60+ YEARS 1% 25% 55% 15%

2%

ANNUAL HOUSEHOLD INCOME(USD)

150-400K 13% 400-500K 27% 500-600K 22% 600K+ 35%

EXHIBITORS FROM

 Africa
 1%