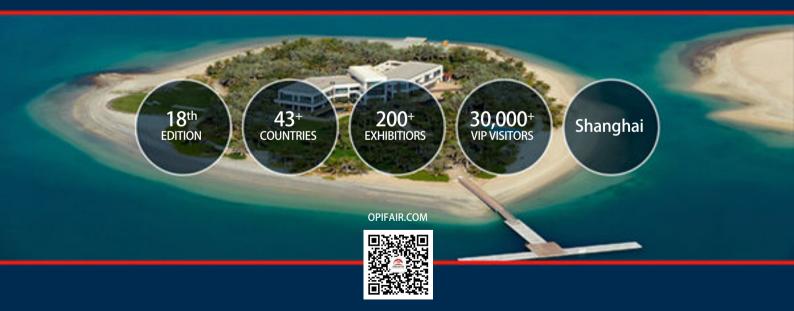

# Wise 18th Overseas Property & Immigration & Investment Exhibition/Fall

13<sup>th</sup> - 15<sup>th</sup>. September. 2019 | Shanghai International Convention Center

## AN INVITATION-ONLY EVENT JUST FOR VIP BUYERS

|              | dates             | number of<br>participating<br>countries | number of<br>participation<br>companies | number of<br>VIP visitors |
|--------------|-------------------|-----------------------------------------|-----------------------------------------|---------------------------|
| 1st edition  | 4-6.Mar.2011      | 8                                       | 29                                      | 8,709                     |
| 2nd edition  | 2-4.Mar.2012      | 11                                      | 43                                      | 20,340                    |
| 3rd edition  | 1-3.Mar.2013      | 19                                      | 72                                      | 28,012                    |
| 4th edition  | 13-15.Sep.2013    | 31                                      | 113                                     | 33,039                    |
| 5th edition  | 28.Feb-2.Mar.2014 | 32                                      | 119                                     | 33,942                    |
| 6th edition  | 6-8.Jun.2014      | 34                                      | 110                                     | 32,034                    |
| 7th edition  | 5-7.Sep.2014      | 36                                      | 111                                     | 33,025                    |
| 8th edition  | 27-29.Mar.2015    | 39                                      | 120                                     | 34,035                    |
| 9th edition  | 5-7.Jun.2015      | 41                                      | 119                                     | 33,895                    |
| 10th edition | 11-13.Sep.2015    | 43                                      | 128                                     | 33.921                    |
| 11th edition | 5-7.Mar.2016      | 43                                      | 208                                     | 35,001                    |
| 12th edition | 10-12.Sep.2016    | 43                                      | 205                                     | 33,887                    |
| 13th edition | 10-12.Mar.2017    | 43                                      | 206                                     | 35,445                    |
| 14th edition | 15-17.Sep.2017    | 41                                      | 201                                     | 30,223                    |
| 15th edition | 16-18.Mar.2018    | 40                                      | 195                                     | 35,285                    |
| 16th edition | 14-16.Sep.2018    | 39                                      | 192                                     | 31,555                    |
| 17th edition | 22-24.Mar.2019    | 41                                      | 190                                     | 36,833                    |