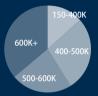

AGE

15-20 YEARS 20-30 YEARS 30-40 YEARS

40-50 YEARS 50-60 YEARS 60+ YEARS 1% 25% 55% 15%

2%

ANNUAL HOUSEHOLD INCOME(USD)

150-400K 13% 400-500K 27% 500-600K 22% 600K+ 35%

EXHIBITORS FROM

 Africa
 1%