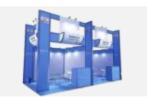

#### **Deluxe Booth**

(3m x 3m=9sqm) USD 3,000/Booth (Double opening Booth adds \$ 10% per one)