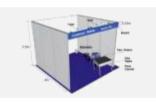

#### **Standard Booth**

(3m x 3m=9sqm) USD 2,600 (Double opening Booth adds \$ 10% per one)