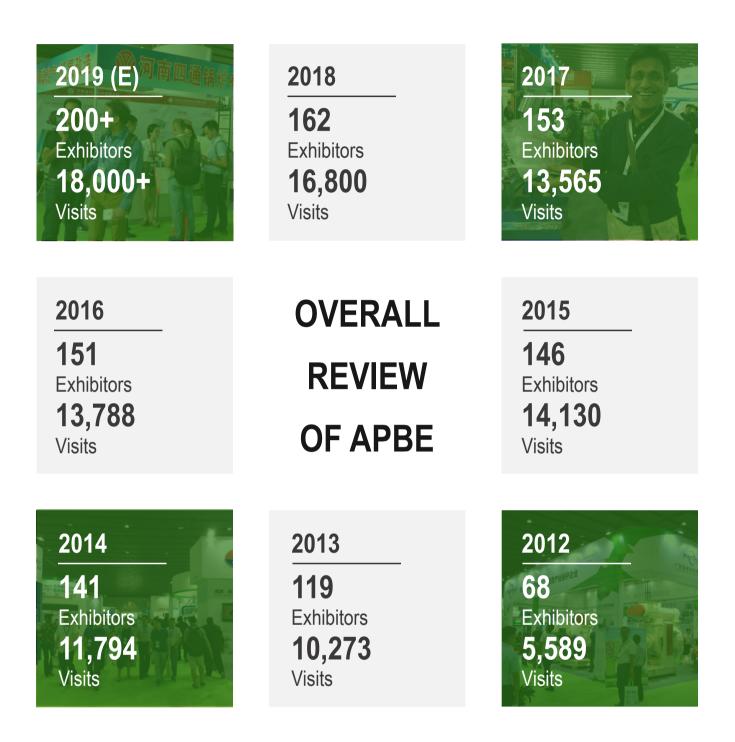

# 7 YEARS, 500+ BRANDS, 100000+ VISITS!

Ever since its inception, APBE has provided services for over 500 brands worldwide, recording 100,000+ visits from buyers at home and abroad. Its excellent track record for 7 years in a row has made it one of the most prestigious trade shows of its like in Asia.

#### PARTIAL FEATURE EXHIBITORS OVER THE YAERS