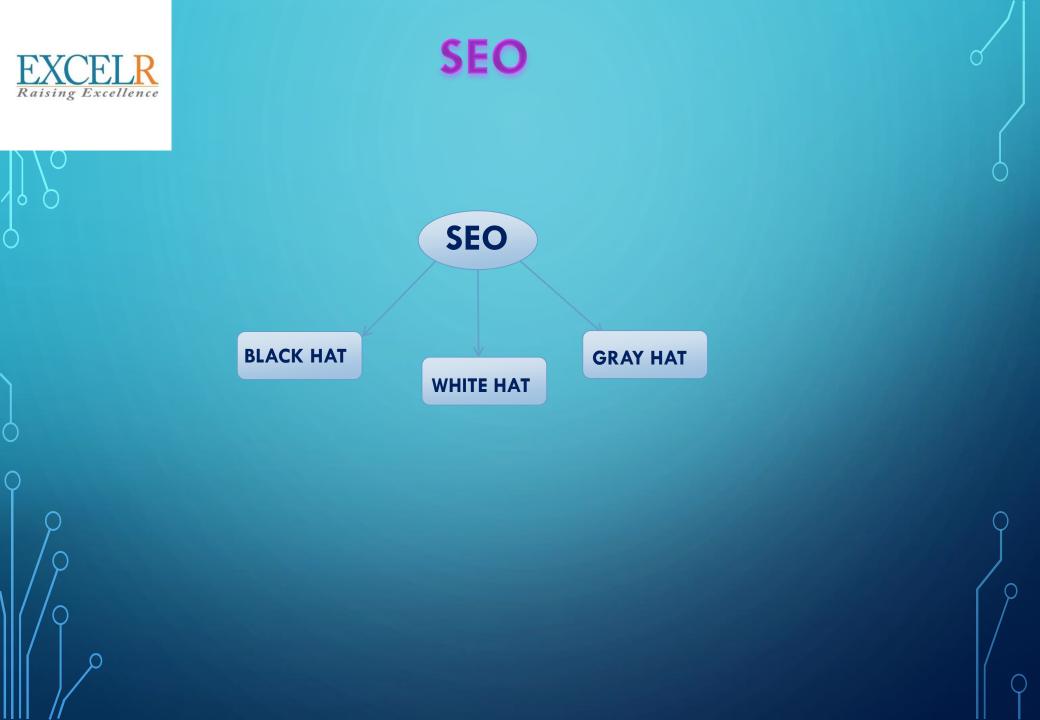

# SEO SEARCH ENGINE OPTIMIZATION)

#### IT IS THE INCRESING THE VISIBILTY OF WEBSITE OR WEBPAGE IN SEARCH ENGINE RESULTS PAGE.

#### WHITE HAT

IN SEO TERMINOLOGY, WHITE HAT SEO REFERS TO THE USAGE OF OPTIMIZATION STRATAGIES, TECHNIQUES AND TATICS THAT FOCOUS ON A HUMAN AUDIENCE OPPOSED TO SEARCH ENGINES AND COMPLETELY FOLLOWS SEARCH ENGINE RULES AND POLICES ALSO CALLED ETHICAL SEO.

#### **BLACK HAT**

IN SEO TERMINOLOGY, BLACK HAT SEO REFERS TO THE USE OF AGGRESSIVE SEO STRATAGIES, TECHNIQUES AND TATICS THAT FOCOUS ONLY ON SEARCH ENGINES AND NOT A HUMAN AUDIENCE, AND USUALLY DOES NOT OBEY SEARCH ENGINE GUIDELINES.

# IT IS THE COMBINATION OF **BLACK HAT SEO** AND **WHITE HAT** SEO.