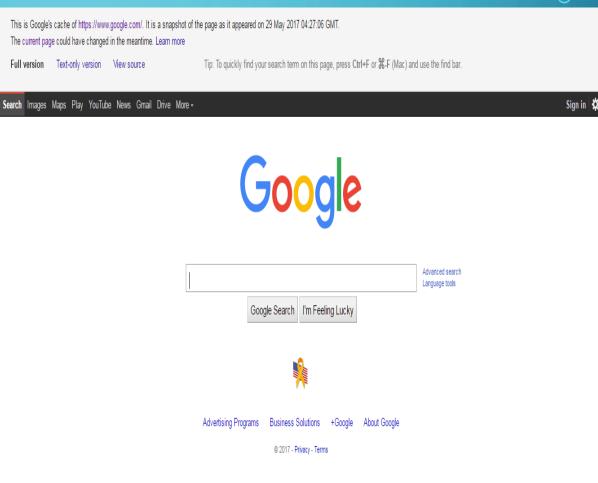

#### Raising Excellence YOU CAN CHECK THE LAST CRWALING OF THE YOUR SITE BY USING BELOW URL cache:www.website.com

| cache:www.google¦com     |                      |                         |                  |  |  |  |
|--------------------------|----------------------|-------------------------|------------------|--|--|--|
|                          | Google Search        | I'm Feeling Lucky       |                  |  |  |  |
| Google.co.in offered in: | हिन्दी वीली ठेराठा म | साठी தமிழ் ગુજરાતી ಕನ್ನ | ය් മലയാളം ਪੰਜਾਬੀ |  |  |  |