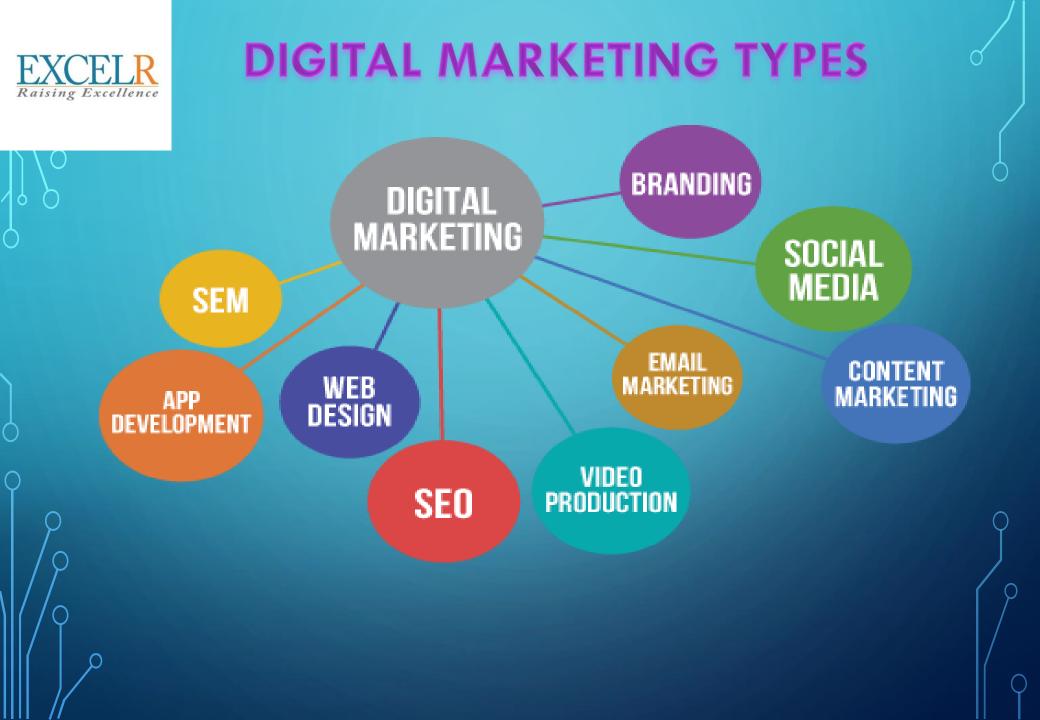

# WHAT IS DIGITAL MARKETING

DIGITAL MARKETING IS AN UMBRELLA TERM FOR THE MARKETING OF PRODUCT OR SERVICES USING DIGITAL TECHNOLOGIES, MAINLY ON THE INETRENET, BUT ALSO INCLUDING MOBILE PHONES, DISPLAY ADVERTISING, AND ANY OTHER DIGITAL MEDIUM.