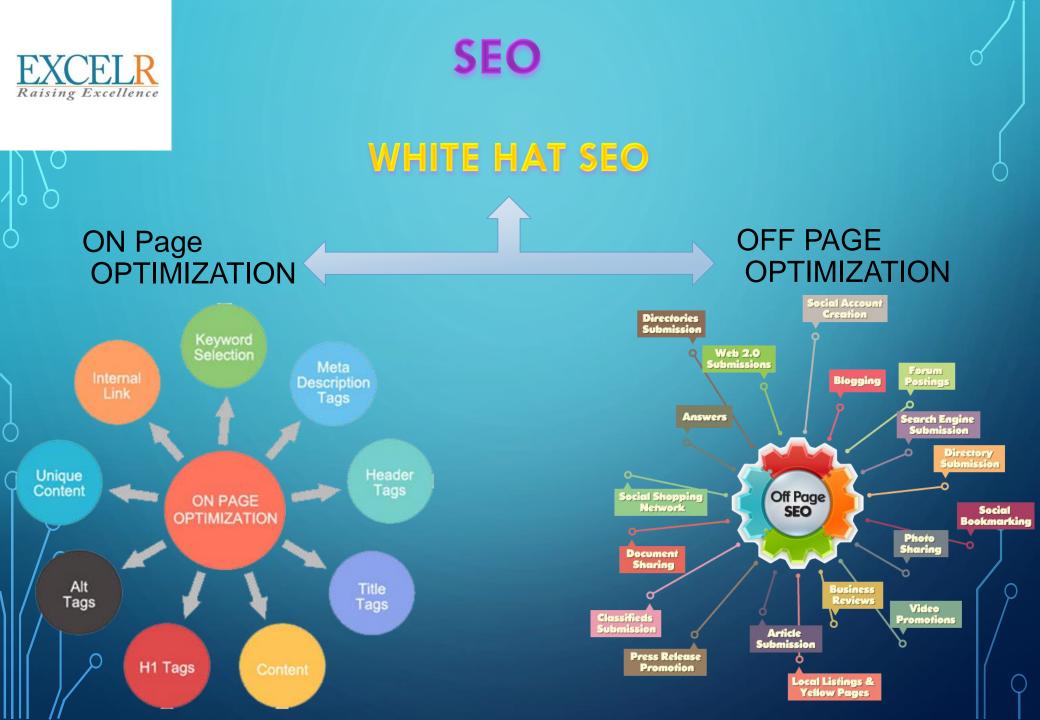

#### WHITE HAT

IN SEO TERMINOLOGY, WHITE HAT SEO REFERS TO THE USAGE OF OPTIMIZATION STRATAGIES, TECHNIQUES AND TATICS THAT FOCOUS ON A HUMAN AUDIENCE OPPOSED TO SEARCH ENGINES AND COMPLETELY FOLLOWS SEARCH ENGINE RULES AND POLICES ALSO CALLED ETHICAL SEO.

#### WHITE HAT STRATEGIES

- · Relevant content
- Well-labeled images
- Relevant links and references
- Complete sentences with good spelling and grammar
- Standards-compliant HTML
- Unique and relevant page titles