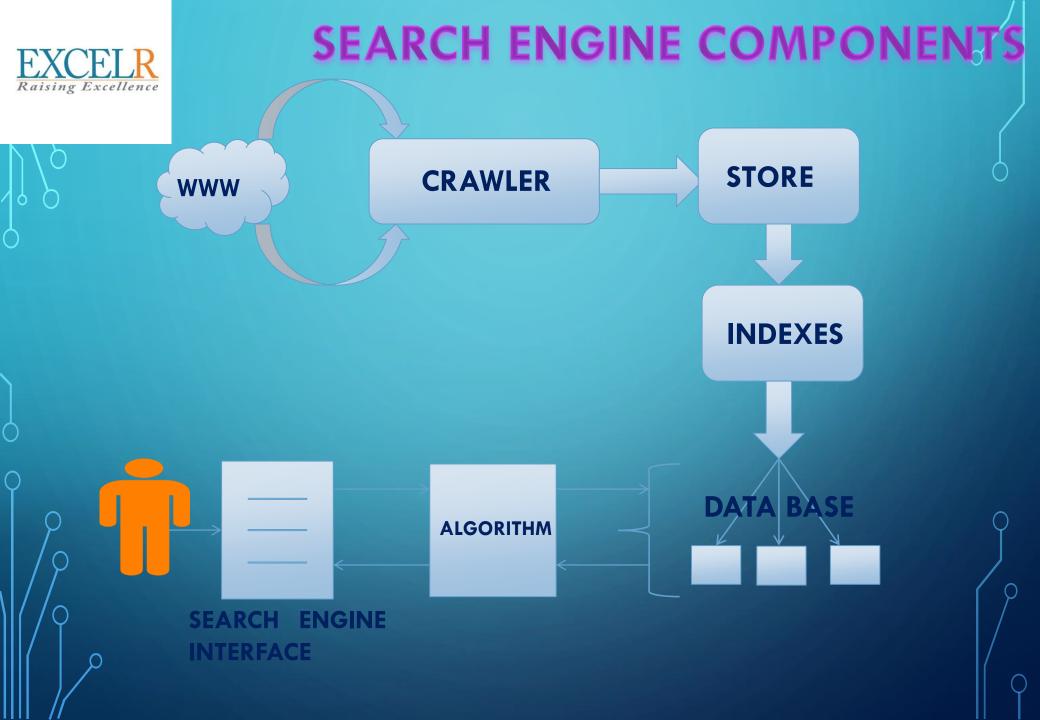

# **SEARCH ENGINE COMPONENTS**

1.CRAWLER
 2. INDEXES
 3. ALGORITHM
 4. RESULT PAGE
 5. SPAM FIGHTING ALGORITHM

Q

~

## **1.CRAWLER**

A WEB CRAWLER(also known as a web spider or web robot) IS A PROGRAM OR AUTOMATED SCRIPT WHICHH BROWSES THE WORLD WIDE WEB IN A METHODICAL, AUTOMATED MANAGER. THIS PROCESS IS CALLDE WEB CRAWLING OR SPIDERING.

## **2.INDEXES**

# **3.ALGORITHMS**

THESE PROGRAMS HELPS SEARCH ENGINES TO RANK THE PAGES BASED ON SOME CRITERIA

PAGE RANK

PAGE RANK IS AN ALGORITHM USED BY GOOGLE SEARCH TO RANK WEBSITES IN THEIR SEARCH ENGINE RESULTS.

# **5.SPAM FIGHTING ALGORITHM**

GOOGLE REPLACE NEW UPDATES TO CATCH BAD WEBSITES MAJOR GOOGLE UPDATES 1.GOOGLE PANDA UPDATES

> 2.GOOGLE PENGUIN UPDATE 3.GOOGLE HUMMINGBIRD UPDATE 4.GOOGLE PIGEON UPDATE 5.MOBILE FRIENDLY UPDATE 6.RANK BRAIN ALGORITHM