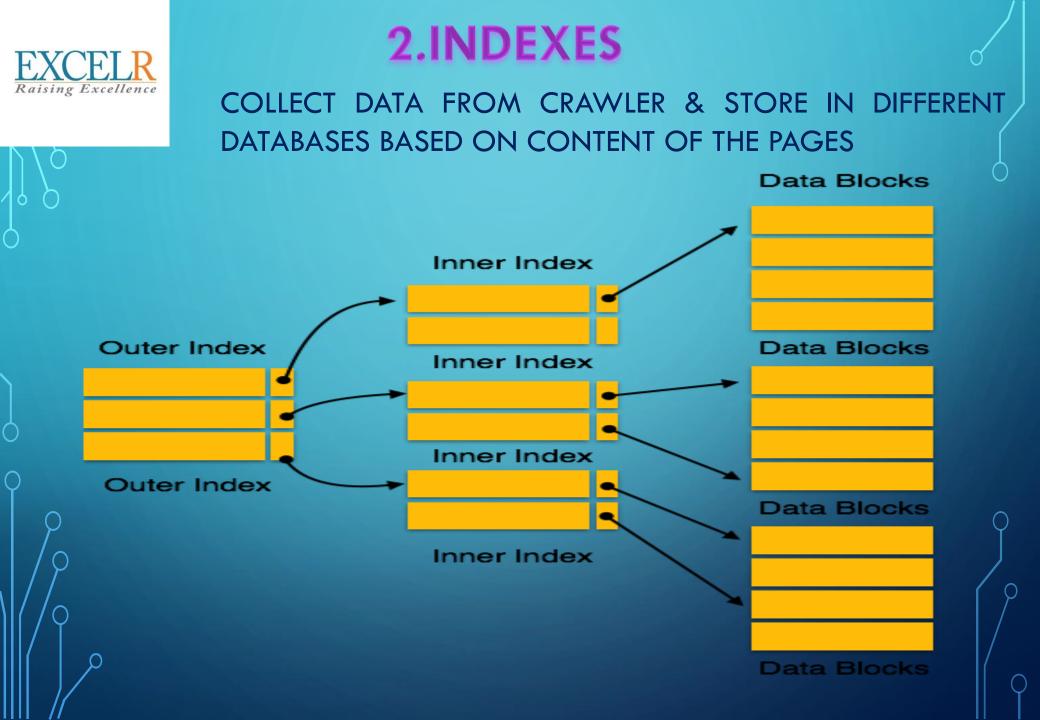

Q





~

## **1.CRAWLER**

A WEB CRAWLER(also known as a web spider or web robot) IS A PROGRAM OR AUTOMATED SCRIPT WHICHH BROWSES THE WORLD WIDE WEB IN A METHODICAL, AUTOMATED MANAGER. THIS PROCESS IS CALLDE WEB CRAWLING OR SPIDERING.

### **1.CRAWLER**

#### Raising Excellence YOU CAN CHECK THE LAST CRWALING OF THE YOUR SITE BY USING BELOW URL cache:www.website.com



| cache:www.google¦com     |                      |                         |                  |  |  |  |
|--------------------------|----------------------|-------------------------|------------------|--|--|--|
|                          | Google Search        | I'm Feeling Lucky       |                  |  |  |  |
| Google.co.in offered in: | हिन्दी वीली ठेराठा म | साठी தமிழ் ગુજરાતી ಕನ್ನ | ය් മലയാളം ਪੰਜਾਬੀ |  |  |  |







## **2.INDEXES**

#### TOTAL PAGES IN GOOGLE INDEX FROM GIVEN DOMAIN

#### site:www.website.com

Go





Google Search I'm Feeling Lucky

Google.co.in offered in: हिन्दी वारण ອະນາດ मराठा துமிழ் ગુજરાતી ಕನ್ನಡ മലയാളം นักซโ

| ogle | site:www.website.com                                                                                                                                                                                                                                                                                                                                                                                     |        |                            |             |                                |                   |                | , Q          | ٤     |  |  |
|------|-----------