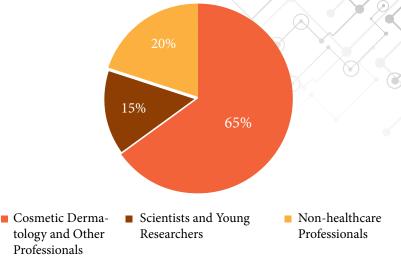

### **ME Conference Series Attendees (%)**

In 2017-2018, the top ten countries represented by our delegates were: United States, United Kingdom, Germany, Netherlands, Belgium, Sweden, Canada, France, Switzerland, Japan, Spain and UAE