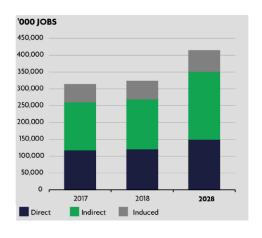

## World: Total Contribution of Travel & Tourism to Employement

### **EMPLOYMENT: TOTAL CONTRIBUTION**

In 2017, the total contribution of Travel & Tourism to employment, including jobs indirectly supported by the industry, was 9.9% of total employment (313,221,000 jobs). This is expected to rise by 3.0% in 2018 to 322,666,000 jobs and rise by 2.5% pa to 413,556,000 jobs in 2028 (11.6% of total).