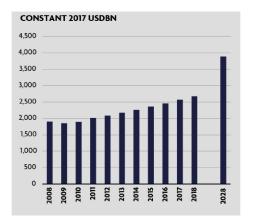

## World: Direct Contribution of Travel & Tourism to GDP

### **DIRECT CONTRIBUTION**

The direct contribution of Travel & Tourism to GDP was USD2,570.1bn (3.2% of total GDP) in 2017, and is forecast to rise by 4.0% in 2018, and to rise by 3.8% pa, from 2018-2028, to USD3,890.0bn (3.6% of total GDP) in 2028.