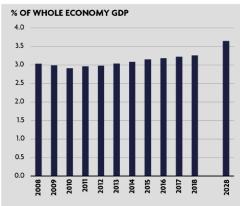

## World: Direct Contribution of Travel & Tourism to GDP

### **DIRECT CONTRIBUTION**

The direct contribution of Travel & Tourism to GDP was USD2,570.1bn (3.2% of total GDP) in 2017, and is forecast to rise by 4.0% in 2018, and to rise by 3.8% pa, from 2018-2028, to USD3,890.0bn (3.6% of total GDP) in 2028.