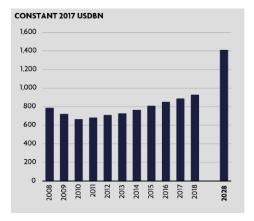

## World: Capital Investment In Travel & Tourism

### INVESTMENT

Travel & Tourism investment in 2017 was USD882.4bn, or 4.5% of total investment. It should rise by 4.8% in 2018, and rise by 4.3% pa over the next ten years to USD1,408.3bn in 2028 (5.1% of total).