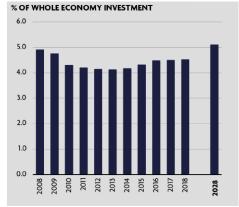

## World: Capital Investment In Travel & Tourism

### INVESTMENT

Travel & Tourism investment in 2017 was USD882.4bn, or 4.5% of total investment. It should rise by 4.8% in 2018, and rise by 4.3% pa over the next ten years to USD1,408.3bn in 2028 (5.1% of total).