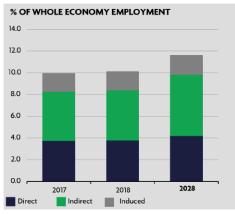

## World: Total Contribution of Travel & Tourism to Employement

### **EMPLOYMENT: TOTAL CONTRIBUTION**

In 2017, the total contribution of Travel & Tourism to employment, including jobs indirectly supported by the industry, was 9.9% of total employment (313,221,000 jobs). This is expected to rise by 3.0% in 2018 to 322,666,000 jobs and rise by 2.5% pa to 413,556,000 jobs in 2028 (11.6% of total).