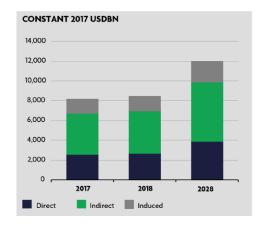

## World: Total Contribution of Travel & Tourism to GDP

#### **GDP: TOTAL CONTRIBUTION**

The total contribution of Travel & Tourism to GDP was USD8,272.3bn (10.4% of GDP) in 2017, and is forecast to rise by 4.0% in 2018, and to rise by 3.8% pa to USD12,450.1bn (11.7% of GDP) in 2028.