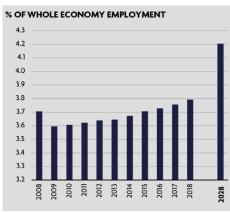

# World: Direct Contribution of Travel & Tourism to Employement

### **DIRECT CONTRIBUTION**

The direct contribution of Travel & Tourism to GDP was USD2,570.1bn (3.2% of total GDP) in 2017, and is forecast to rise by 4.0% in 2018, and to rise by 3.8% pa, from 2018-2028, to USD3,890.0bn (3.6% of total GDP) in 2028.

### **EMPLOYMENT: TOTAL CONTRIBUTION**

In 2017, the total contribution of Travel & Tourism to employment, including jobs indirectly supported by the industry, was 9.9% of total employment (313,221,000 jobs). This is expected to rise by 3.0% in 2018 to 322,666,000 jobs and rise by 2.5% pa to 413,556,000 jobs in 2028 (11.6% of total).