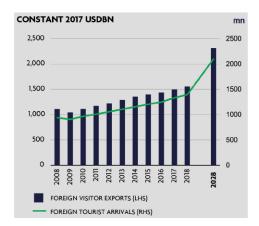

## World: Visitor Exports and International Tourist Arrivals

#### **VISITOR EXPORTS**

Visitor exports generated USD1,494.2bn (6.5% of total exports) in 2017. This is forecast to grow by 3.9% in 2018, and grow by 4.1% pa, from 2018-2028, to USD2,311.4bn in 2028 (6.9% of total).