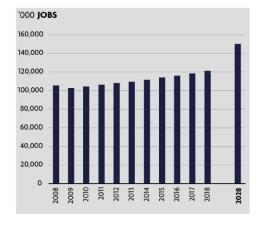

# World: Direct Contribution of Travel & Tourism to Employement

### **DIRECT CONTRIBUTION**

The direct contribution of Travel & Tourism to GDP was USD2,570.1bn (3.2% of total GDP) in 2017, and is forecast to rise by 4.0% in 2018, and to rise by 3.8% pa, from 2018-2028, to USD3,890.0bn (3.6% of total GDP) in 2028.