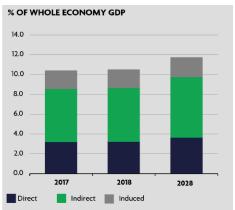

## World: Total Contribution of Travel & Tourism to Employement

### **EMPLOYMENT: TOTAL CONTRIBUTION**

In 2017, the total contribution of Travel & Tourism to employment, including jobs indirectly supported by the industry, was 9.9% of total employment (313,221,000 jobs). This is expected to rise by 3.0% in 2018 to 322,666,000 jobs and rise by 2.5% pa to 413,556,000 jobs in 2028 (11.6% of total).