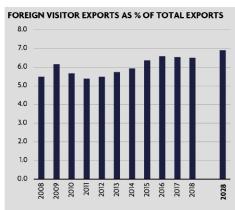

## World: Visitor Exports and International Tourist Arrivals

#### **VISITOR EXPORTS**

Visitor exports generated USD1,494.2bn (6.5% of total exports) in 2017. This is forecast to grow by 3.9% in 2018, and grow by 4.1% pa, from 2018-2028, to USD2,311.4bn in 2028 (6.9% of total).