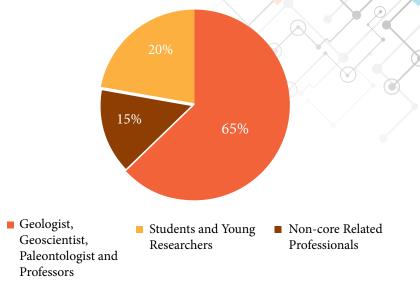

In 2016-2017, the top ten countries represented by our delegates were: United States, United Kingdom, Germany, Netherlands, Belgium, Sweden, Canada, France, Switzerland, Japan and Spain

**ME Conference Series** 