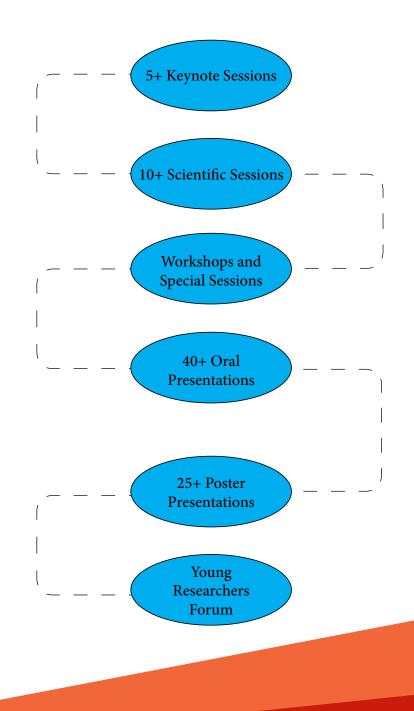

### **Our Programme**

Our programme aims to bridge the gap between basic and translational science, with an emphasis on large-scale approaches and innovative technologies in the fields of Geology, Environment, Soil Science, Remote Sensing & GIS, Mining and Civil Engineering.

### **Conference Sessions**

For a list of various scientific sessions please visit: https://geology.conferenceseries.com/abstract-submission.php