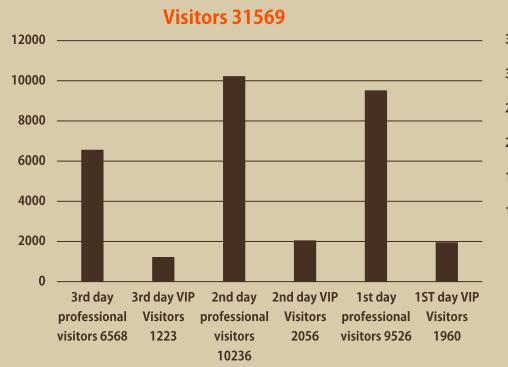

ruction cost.

Standard booth 9 m<sup>2</sup>, All standard booth constructed by organizer.

Provided: only space provided.

Provided: fascia board, 1 socket, 220V power supply, 3 spotlights, 1 information counter, 2 folding chairs, 1 trash bin and carpet.

Price: 460USD/m<sup>2</sup> Island booth: 10% surcharge

Early-bird prices: 20% off discount due by 31st of January 2018. **10%** off discount due by 28th of February 2018.

Exhibitor delegation: Customized service & favorable prices would be offered for governmental organizations and associations from all over the world.

Please contact the organizer for more detail about the exhibition & sponsorship.



Price: 4680USD/9 m<sup>2</sup>

Two-side opened booth: 10% surcharge

### Last Edition

Visitors: **32** countries 31569 visitors







#### **Overall Impression of Visitors**



impression-professional **92**%

**89**%

### **Last Edition**

#### **Exhibitors** 22 countrie 326 brands





**Exhibit Items** 







| Allana                                      | (Luwak               |
|---------------------------------------------|----------------------|
| KAFFA                                       | Kafé<br>⊮ªBox.       |
| Tadesse Desta                               | uter and a constants |
| Belgian                                     | FATTO                |
| Coffe<br>MOKARABIA<br>L'aroma del tuo mondo | 啡资                   |
| Cate Eventus                                | uegs.                |
| 世洛菲                                         |                      |
|                                             |