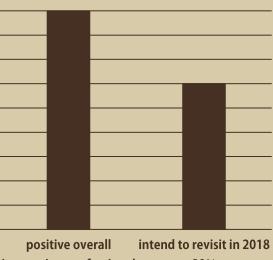

#### **Overall Impression of Visitors**

impression-professional **92**%

**89**%