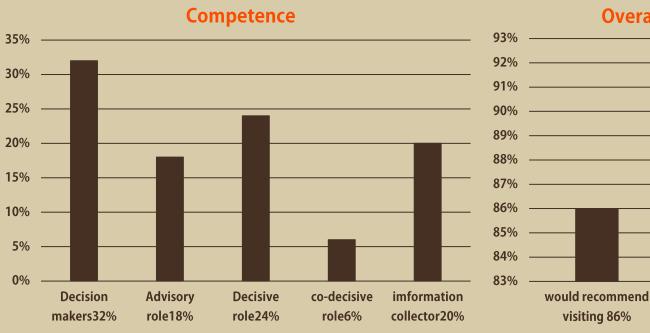

#### **Overall Impression of Visitors**

impression-professional **92**%

**89**%