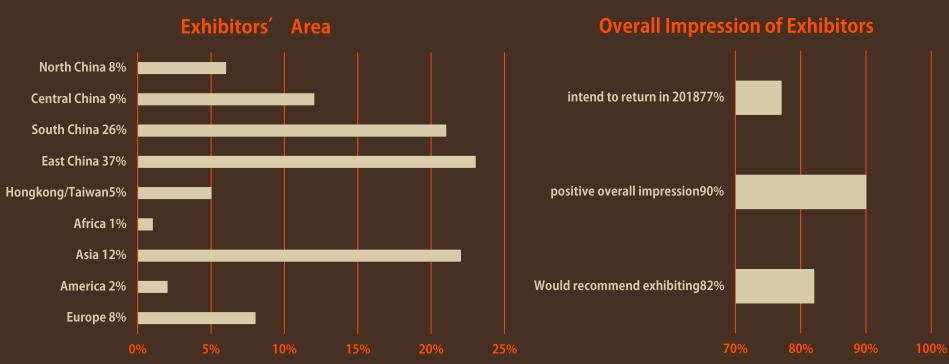

### Last Edition

Visitors: **32** countries 31569 visitors

#### **Overall Impression of Visitors**

impression-professional **92**%

**89**%