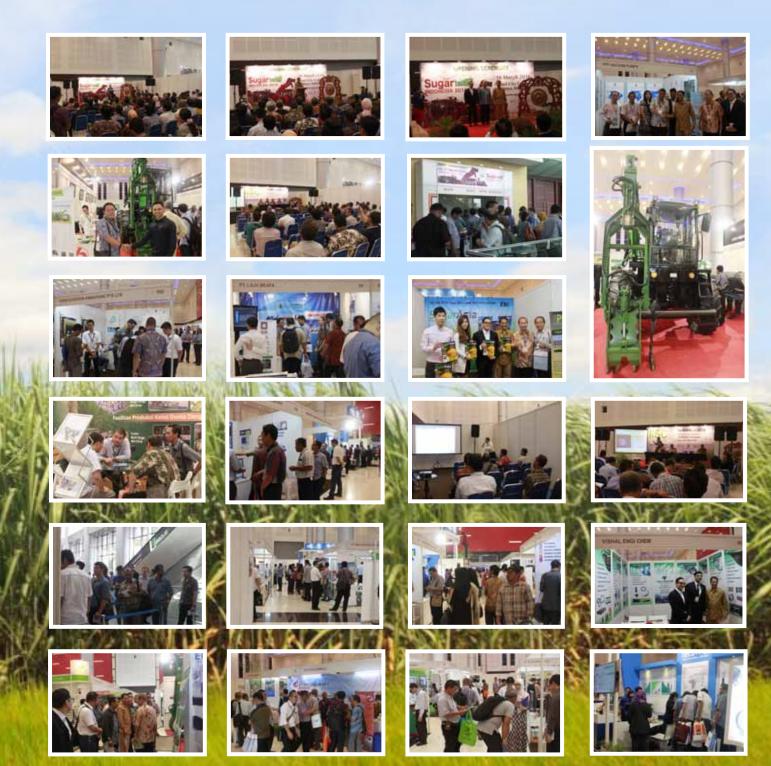

# Show Facts of The Last SugarTech Indonesia Exhibition

- Registered more than 3000 sugar related visitors in Sugartech 2016
- Generated more than USD 250 million worth of transactions during the exhibition
- More than 100 exhibiting brands in more than 4000sqm of space in Sugartech 2016
- Sugartech 2017 is now 3 day event