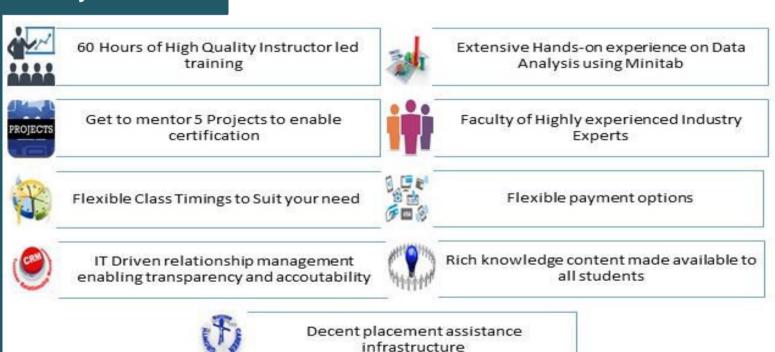

stry interface



Life Long Relationship



Accountable System



Flexibility



Value





## Six Sigma Certification Programs



Six Sigma MBB Training

Six Sigma BB Training

Six Sigma GB Training

## Six Sigma Master Black Belt Certification Programme



Six Sigma MBB Training

60 Hours

# Course Description

- Our Master Black Belt Training program is 60-hour program, which can be done in classes in the multiple of 2 hours i.e. the class duration can be 2,4,6,8 hours.
- 6 Projects have to be mandatorily mentored to enable certification.
- We help you with learning the skills required for setting up Improvement Frameworks and Project Management practices..
- Additionally we also give you assistance post the completion of your training and certification program.

#### **Key Features**



#### **Course Fee**

| Installment Plan                | Course Fee * |
|---------------------------------|--------------|
| Fee, if paid in one instalment  | INR 63,700   |
| Fee, if paid in two instalments | INR 65,700   |

#### Certification

- Six Sigma MBB Certificate
- LEAN Training & Certificate
- ISO 9001 Implementers Certificate
- ISO 27001 Implementers Certificate

#### Why Choose AIG

- We are perhaps the only institution that shall help you do projects and develop hands on understanding on Minitab
- Our extensive infrastructure on placement assistance shall help you in in your job change pursuit.
- Extensive and well knit alumni network shall be of help for placement assistance and industry benchmarking.
- Out IT driven processes ensure traceability and accountability.
- Thro