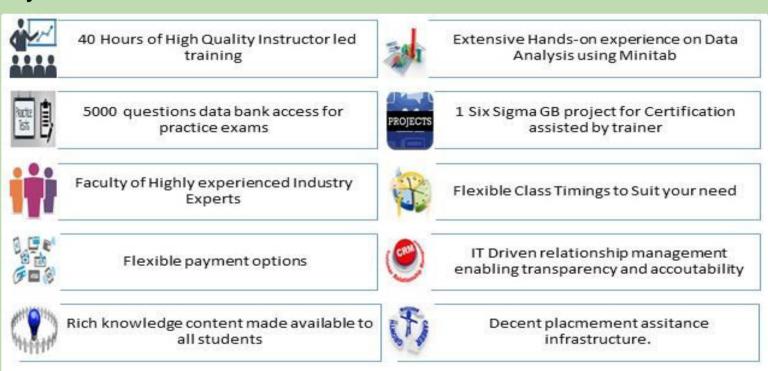

not a one trainer shop, hence the program can be done at a time and date chosen by the student.
- We shall be available for Support for up to 6 months of program closure.

# Six Sigma Green Belt Certification Programme



Six Sigma GB Training

40 Hours

# Course Description

- Our GB program is 40-hour program, which can be done in classes in the multiple of 2 hours i.e. the class duration can be 2,4,6,8 hours.
- 1 Projects have to be mandatorily done to enable certification...
- We encourage *learning by doing*, hence post completion of every stage of DMAIC you are mandated to document your project for enhanced learning.
- Additionally practice tests are mandatory to attempt after every phase to check knowledge gained. Our knowledge bank has about 5000 questions.

#### **Key Features**



#### **Course Fee**

| Installment Plan                | Course Fee * |
|---------------------------------|--------------|
| Fee, if paid in one instalment  | INR 12,800   |
| Fee, if paid in two instalments | INR 13,800   |

#### Certification

- Six Sigma GB Certificate
- ISO 9001 Implementers Certificate

#### Why Choose AIG

- We are perhaps the only institution that shall help you do projects and develop hands on understanding on Minitab
- Our extensive infrastructure on placement assistance shall help you in in your job change pursuit.
- Extensive and well knit alumni network shall be of help for placement assistance and industry benchmarking.
- Out IT driven processes ensure traceability and accountability.
- Through our blog, all students shall get access to minimum of 100 projec