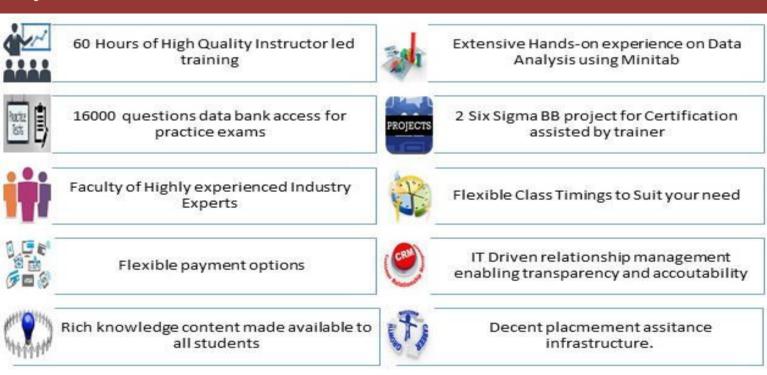

d benchmarking.
- We are not a one trainer shop, hence the program can be done at a time and date chosen by the student.
- We shall be available for Support for up to 6 months of program closure.

## Six Sigma Black Belt Certification Program



60 Hours

# Course Description

- Our BB program is 60-hour program, which can be done in classes in the multiple of 2 hours i.e. the class duration can be 2,4,6,8 hours.
- 2 Projects have to be mandatorily done to enable certification.
- We encourage *learning by doing*, hence post completion of every stage of DMAIC you are mandated to document your project for enhanced learning.
- Additionally practice tests are mandatory to attempt after every phase to check knowledge gained. Our knowledge bank has about 16000 questions.

#### **Key Features**



#### **Course Fee**

| Installment Plan                  | Course Fee * |
|-----------------------------------|--------------|
| Fee, if paid in one instalment    | INR 33,800   |
| Fee, if paid in two instalments   | INR 35,800   |
| Fee, if paid in three instalments | INR 36,800   |

#### Certification

- Six Sigma GB Certificate
- Six Sigma BB Certificate
- LEAN Certificate
- ISO 9001 Implementers Certificate
- PMP Exam Training Overview

#### Why Choose AIG

- We are perhaps the only institution that shall help you do projects and develop hands on understanding on Minitab
- Our extensive infrastructure on placement assistance shall help you in in your job change pursuit.
- Extensive and well knit alumni network shall be of help for placement assistance and industry benchmarking.
- Ou