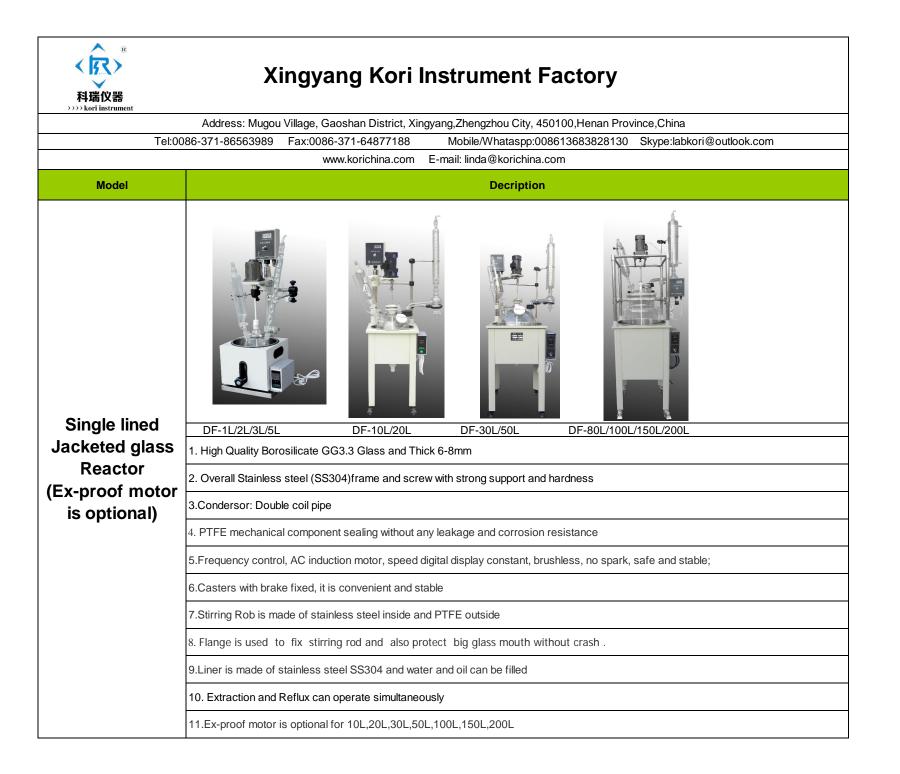

| Model                           | Decription                                                                                                     |
|---------------------------------|----------------------------------------------------------------------------------------------------------------|
|                                 | 1. High Quality Borosilicate GG3.3 Glass and Thick 6-8mm                                                       |
|                                 | 2. Overall Stainless steel (SS304)frame and screw with strong support and hardness                             |
|                                 | 3.Condersor: Double coil pipe                                                                                  |
|                                 | 4. PTFE mechanical component sealing without any leakage and corrosion resistance                              |
|                                 | 5.Frequency control, AC induction motor, speed digital display constant, brushless, no spark, safe and stable; |
|                                 | 6.Casters with brake fixed, it is convenient and stable                                                        |
|                                 | 7.Stirring Rob is made of stainless steel inside and PTFE outside                                              |
|                                 | 8. Flange is used to fix stirring rod and also protect big glass mouth without crash .                         |
| Double lined                    | 9.Ex-proof motor is optional for 10L,20L,30L,50L,100L,150L,200L                                                |
| Jacketed glass<br>reactor       | 10.Liner is made of stainless steel SS304 and water and oil can be filled                                      |
| (Ex-proof motor<br>is optional) | 11. Extraction and Reflux can operate simultaneously                                                           |
|                                 |                                                                                                                |
|                                 | SF-1L/2L/3L/5L SF-10L/20L/30L/50L/80L/100L/150L/200L KSF-10L/20L/30L/50L/80L/100L/150L/200L                    |