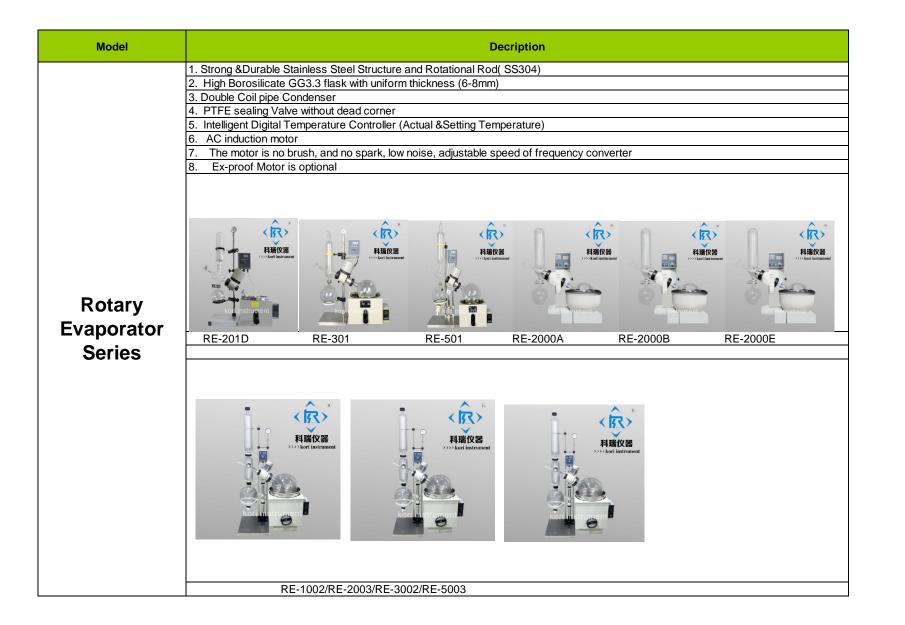

| Model                           | Decription                                                                                                      |
|---------------------------------|-----------------------------------------------------------------------------------------------------------------|
|                                 | 1. High Quality Borosilicate GG3.3 Glass and Thick 6-8mm                                                        |
|                                 | 2. Overall Stainless steel (SS304)frame and screw with strong support and hardness                              |
|                                 | 3.Condersor: Double coil pipe                                                                                   |
|                                 | 4. PTFE mechanical component sealing without any leakage and corrosion resistance                               |
|                                 | 5. Frequency control, AC induction motor, speed digital display constant, brushless, no spark, safe and stable; |
|                                 | 6.Casters with brake fixed, it is convenient and stable                                                         |
|                                 | 7.Stirring Rob is made of stainless steel inside and PTFE outside                                               |
|                                 | 8. Flange is used to fix stirring rod and also protect big glass mouth without crash .                          |
| Triple lined                    | 9.Ex-proof motor is optional for 10L,20L,30L,50L,100L,150L,200L                                                 |
| Jacketed glass                  | 10.Liner is made of stainless steel SS304 and water and oil can be filled                                       |
| reactor                         | 11. Extraction and Reflux can operate simultaneously                                                            |
| (Ex-proof motor<br>is optional) |                                                                                                                 |
|                                 | GF-10L/20L/30L/50L/100L/150L/200L KGFSeries 10L/20L/30L/50L/150L/200L                                           |